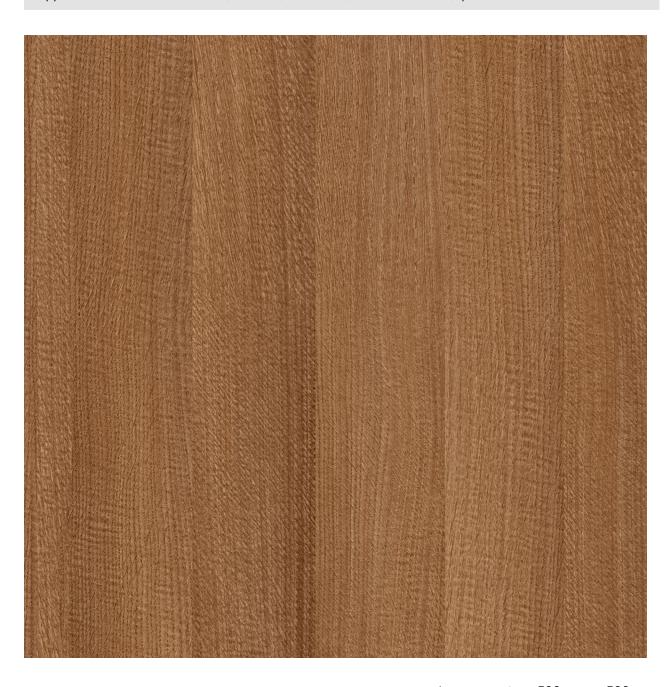

Application: surface -furniture, kitchen, bathroom, caravan, doors, panels

Image section: 500 mm x 500 mm

**TECOPRINT** 

Decor reference: 10-011408 Color reference: 12034469

Application: surface -furniture, kitchen, bathroom, caravan, doors, panels

Image section: 500 mm x 500 mm

**TECOPRINT** 

Decor reference: 10-011408 Color reference: 12034472

Application: surface -furniture, kitchen, bathroom, caravan, doors, panels

Image section: 500 mm x 500 mm