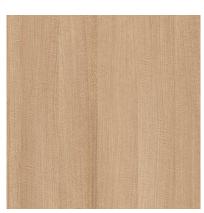

Application: surface -furniture, kitchen, bathroom, caravan, doors, panels

Image section: 500 mm x 500 mm

**TECOPRINT** 

Decor reference: 10-011408 Color reference: 12034469

Application: surface -furniture, kitchen, bathroom, caravan, doors, panels