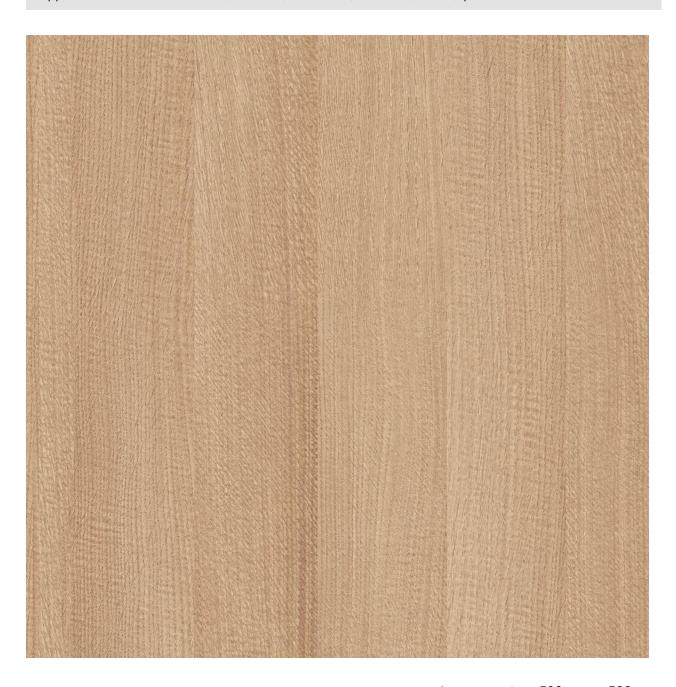

#### **TECOPRINT**

Decor reference: 10-011408 Color reference: 12034471

Application: surface -furniture, kitchen, bathroom, caravan, doors, panels

Image section: 170 mm x 170 mm

**TECOPRINT** 

Decor reference: 10-011408 Color reference: 12034471

Application: surface -furniture, kitchen, bathroom, caravan, doors, panels

Image section: 500 mm x 500 mm

**TECOPRINT** 

Decor reference: 10-011408 Color reference: 12034467