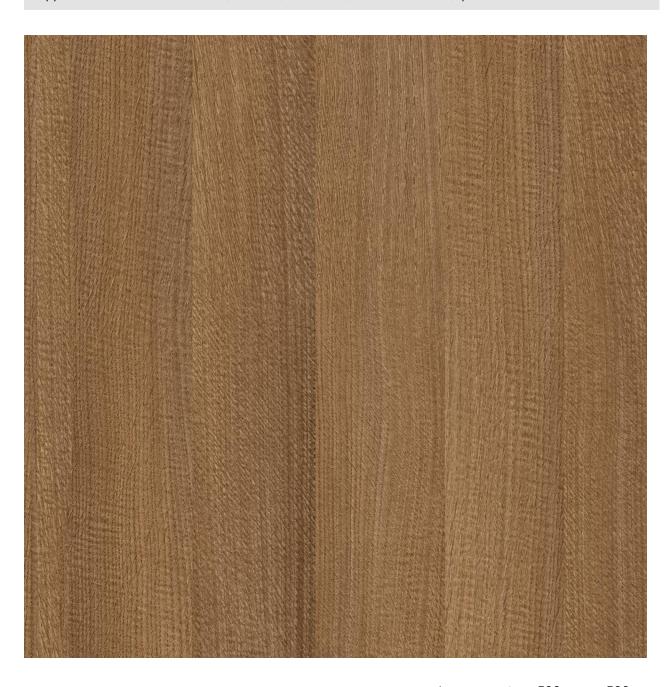

**TECOPRINT** 

Decor reference: 10-011408 Color reference: 12034471

Application: surface -furniture, kitchen, bathroom, caravan, doors, panels

Image section: 500 mm x 500 mm

**TECOPRINT** 

Decor reference: 10-011408 Color reference: 12034467

Application: surface -furniture, kitchen, bathroom, caravan, doors, panels

Image section: 500 mm x 500 mm

**TECOPRINT** 

Decor reference: 10-011408 Color reference: 12034469

Application: surface -furniture, kitchen, bathroom, caravan, doors, panels

Image section: 500 mm x 500 mm

**TECOPRINT** 

Decor reference: 10-011408 Color reference: 12034472

Application: surface -furniture, kitchen, bathroom, caravan, doors, panels

Image section: 500 mm x 500 mm

**TECOPRINT** 

Decor reference: 10-011408 Color reference: 12034473

Application: surface -furniture, kitchen, bathroom, caravan, doors, panels

Image section: 500 mm x 500 mm

**TECOPRINT** 

Decor reference: 10-011408 Color reference: 12034466

Application: surface -furniture, kitchen, bathroom, caravan, doors, panels

Image section: 500 mm x 500 mm

#### **TECOPRINT**

Decor reference: 10-011408 Color reference: 12034470

Application: surface -furniture, kitchen, bathroom, caravan, doors, panels

Image section: 500 mm x 500 mm

#### **TECOPRINT**

Decor reference: 10-011408 Color reference: 12034468

Application: surface -furniture, kitchen, bathroom, caravan, doors, panels

Image section: 500 mm x 500 mm

**TECOPRINT** 

Decor reference: 10-011408 Color reference: 12034465