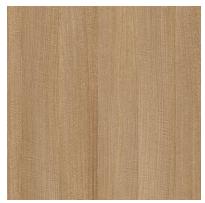

Image section: 500 mm x 500 mm

**TECOPRINT** 

Decor reference: 10-011408 Color reference: 12034472

Application: surface -furniture, kitchen, bathroom, caravan, doors, panels

Image section: 500 mm x 500 mm