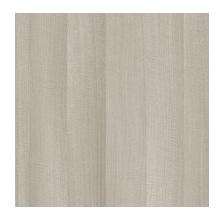

**TECOPRINT** 

Decor reference: 10-011408 Color reference: 12034471

Application: surface -furniture, kitchen, bathroom, caravan, doors, panels

Image section: 500 mm x 500 mm

**TECOPRINT** 

Decor reference: 10-011408 Color reference: 12034467