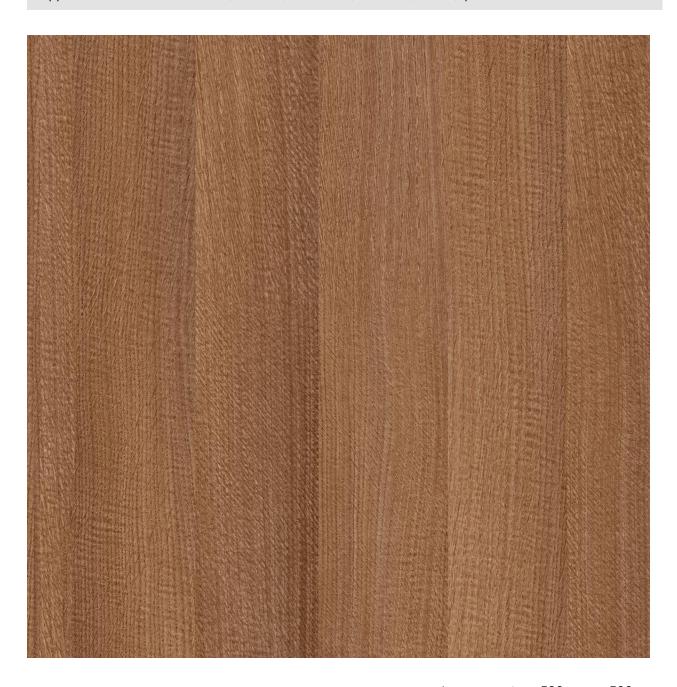

Image section: 500 mm x 500 mm

**TECOPRINT** 

Decor reference: 10-011408 Color reference: 12034472

Application: surface -furniture, kitchen, bathroom, caravan, doors, panels

Image section: 500 mm x 500 mm

**TECOPRINT** 

Decor reference: 10-011408 Color reference: 12034473

Application: surface -furniture, kitchen, bathroom, caravan, doors, panels

Image section: 500 mm x 500 mm

**TECOPRINT** 

Decor reference: 10-011408 Color reference: 12034466