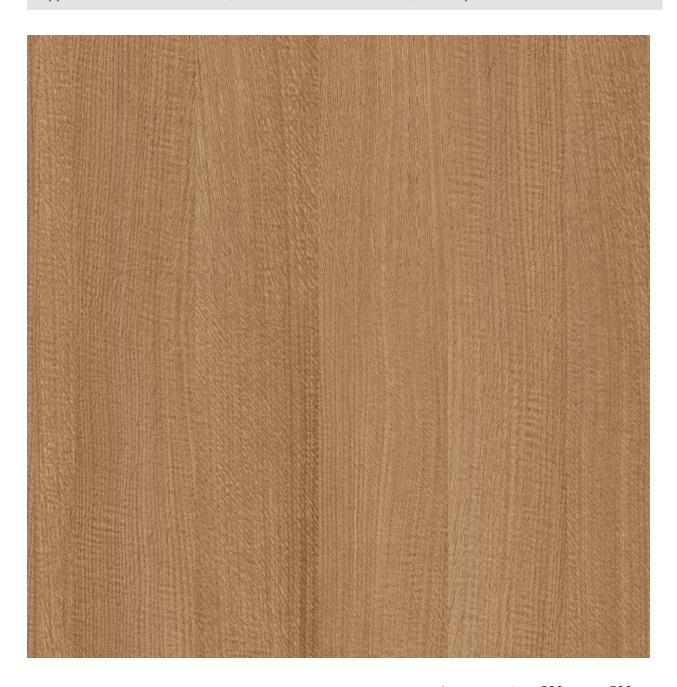

Application: surface -furniture, kitchen, bathroom, caravan, doors, panels

Image section: 500 mm x 500 mm

**TECOPRINT** 

Decor reference: 10-011408 Color reference: 12034469

Application: surface -furniture, kitchen, bathroom, caravan, doors, panels

Image section: 500 mm x 500 mm

**TECOPRINT** 

Decor reference: 10-011408 Color reference: 12034472

Application: surface -furniture, kitchen, bathroom, caravan, doors, panels

Image section: 500 mm x 500 mm