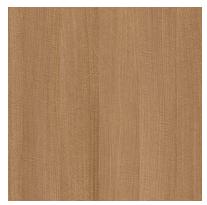

**TECOPRINT** 

Decor reference: 10-011408 Color reference: 12034473

Application: surface -furniture, kitchen, bathroom, caravan, doors, panels

Image section: 500 mm x 500 mm

**TECOPRINT** 

Decor reference: 10-011408 Color reference: 12034466