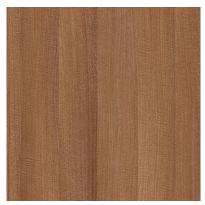

**TECOPRINT** 

Decor reference: 10-011408 Color reference: 12034471

Application: surface -furniture, kitchen, bathroom, caravan, doors, panels

Image section: 500 mm x 500 mm

**TECOPRINT** 

Decor reference: 10-011408 Color reference: 12034467