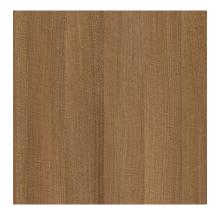

Application: surface -furniture, kitchen, bathroom, caravan, doors, panels

Image section: 500 mm x 500 mm

**TECOPRINT** 

Decor reference: 10-011408 Color reference: 12034469

Application: surface -furniture, kitchen, bathroom, caravan, doors, panels