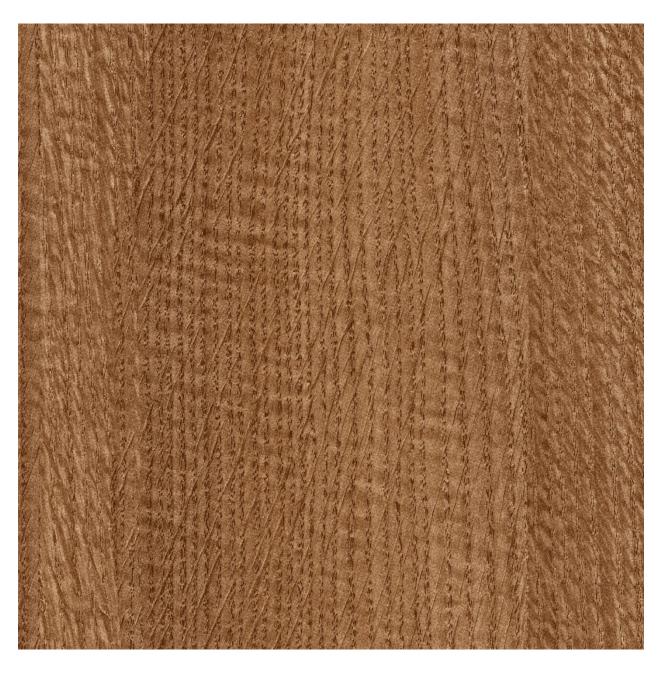

**TECOPRINT** 

Decor reference: 10-011408 Color reference: 12034471

Application: surface -furniture, kitchen, bathroom, caravan, doors, panels

Image section: 500 mm x 500 mm

**TECOPRINT** 

Decor reference: 10-011408 Color reference: 12034467

Our Grimspound design has been named after a magical place located in Southern England – in the midst of the mysterious landscape of Dartmoor. Grimspound presents an original moorland oak with peaceful elegance and light planking effect. The meticulously detailed separation permits very bright and conversely extremely dark colour compositions. Particularly in dark versions, this decor has a striking nobility. A hint of diagonal bars and the striations inherent in the decor generate an appealing structure. Grimspound impresses with an understated play on colour and is ideal for combination with unicolour and metallic surfaces. An attractive design for creating individual furniture.