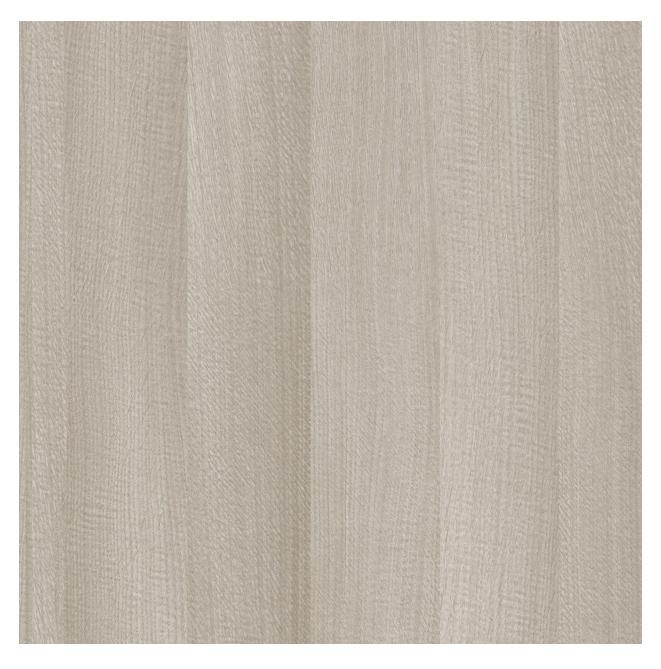

#### **TECOPRINT**

Decor reference: 10-011408 Color reference: 12034470

Application: surface -furniture, kitchen, bathroom, caravan, doors, panels

Image section: 500 mm x 500 mm

#### **TECOPRINT**

Decor reference: 10-011408 Color reference: 12034468

Application: surface -furniture, kitchen, bathroom, caravan, doors, panels

Image section: 500 mm x 500 mm

**TECOPRINT** 

Decor reference: 10-011408 Color reference: 12034465