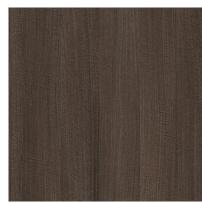

**TECOPRINT** 

Decor reference: 10-011408 Color reference: 12034473

Application: surface -furniture, kitchen, bathroom, caravan, doors, panels

Image section: 500 mm x 500 mm

**TECOPRINT** 

Decor reference: 10-011408 Color reference: 12034466