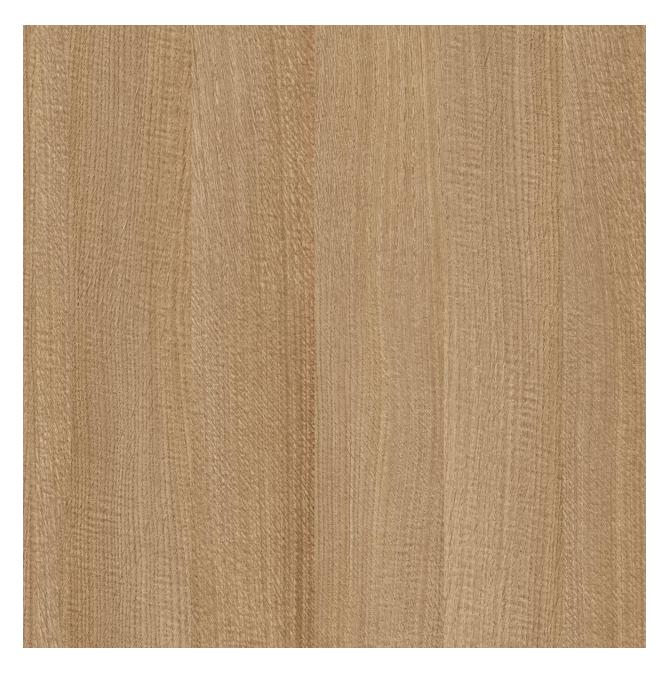

#### **TECOPRINT**

Decor reference: 10-011408 Color reference: 12034471

Application: surface -furniture, kitchen, bathroom, caravan, doors, panels

Picture shows lab sectionScale:

1:6,5

Repeat: 1300 mm x 650 mm (l x w)