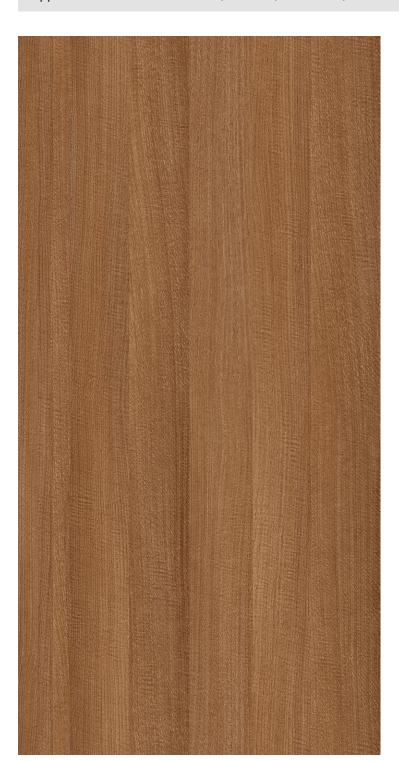

#### **TECOPRINT**

Decor reference: 10-011408 Color reference: 12034471

Application: surface -furniture, kitchen, bathroom, caravan, doors, panels

Picture shows lab sectionScale:

1:6,5

Repeat: 1300 mm x 650 mm (l x w)