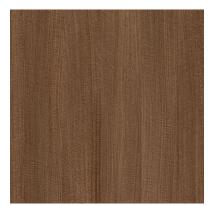

Image section: 500 mm x 500 mm

**TECOPRINT** 

Decor reference: 10-011408 Color reference: 12034472

Application: surface -furniture, kitchen, bathroom, caravan, doors, panels

Image section: 500 mm x 500 mm